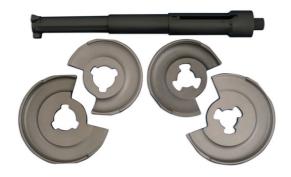

## **Coil Spring Compressor - for Mercedes-Benz**

A telescopic spring compressor for universal use has a non-slip, three-pronged arm feature for maximum grip.

## **Additional Information**

- This tool covers a vast majority of modern vehicles including: Mercedes-Benz W123, W124, W202 and W210 front axle and W124, W129, W201 and W202 rear axle using the small pressure plate. Mercedes-Benz W126 and W140 front axle and W107, W114, W115, W116, W123, W126, W140 and W203 rear axle plus some Fiat, GM, Hyundai, Mazda, Mitsubishi, Nissan, Peugeot, Rover, Saab, Toyota, Volkswagen and Volvo.
- Tool extends from 70 to 393mm. Max load 14,900kgf. •
- It is now possible to remove and replace the coil springs on the wishbone without dismantling the axle, saving valuable time and money.

LASER Kamasa Gunson Connect

- · Also suitable for use on multi-link independent suspensions.
- · Supplied with two sizes of pressure plate.

http://lasertools.co.uk/product/4870

26 Apr 2024