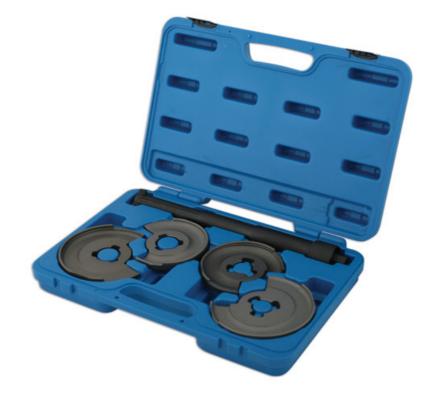

## **Coil Spring Compressor - for Mercedes-Benz**

A telescopic spring compressor for universal use has a non-slip, three-pronged arm feature for maximum grip.

## **Additional Information**

- This tool covers a vast majority of modern vehicles including: Mercedes-Benz W123, W124, W202 and W210 front axle and W124, W129, W201 and W202 rear axle using the small pressure plate. Mercedes-Benz W126 and W140 front axle and W107, W114, W115, W116, W123, W126, W140 and W203 rear axle plus some Fiat, GM, Hyundai, Mazda, Mitsubishi, Nissan, Peugeot, Rover, Saab, Toyota, Volkswagen and Volvo.
- Tool extends from 70 to 393mm. Max load 14,900kgf. •
- It is now possible to remove and replace the coil springs on the wishbone without dismantling the axle, saving valuable time and money.

LASER Kamasa Gunson Connect

- · Also suitable for use on multi-link independent suspensions.
- · Supplied with two sizes of pressure plate.

http://lasertools.co.uk/product/4870

26 Apr 2024